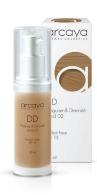

## DD Cream

Regenerating Blemish Balm with anti-wrinkle effect

Our DD-Cream is the multi-all-rounder: Wrinkles and blemishes are reduced, anti-ageing ingredients prevent skin ageing and protect against sun rays with SPF 1.5. Light-reflecting 3D pigments with hidesshadow effect strengthen the natural skin colour. Perfect to disguise wrinkles. Available in the lighter nuance "natural 0.1" and the darker nuance "sand 0.2". Use: In the morning after cleansing equally apply a sufficient amount of DD. For very dry skin, a moisturizer can be used before.