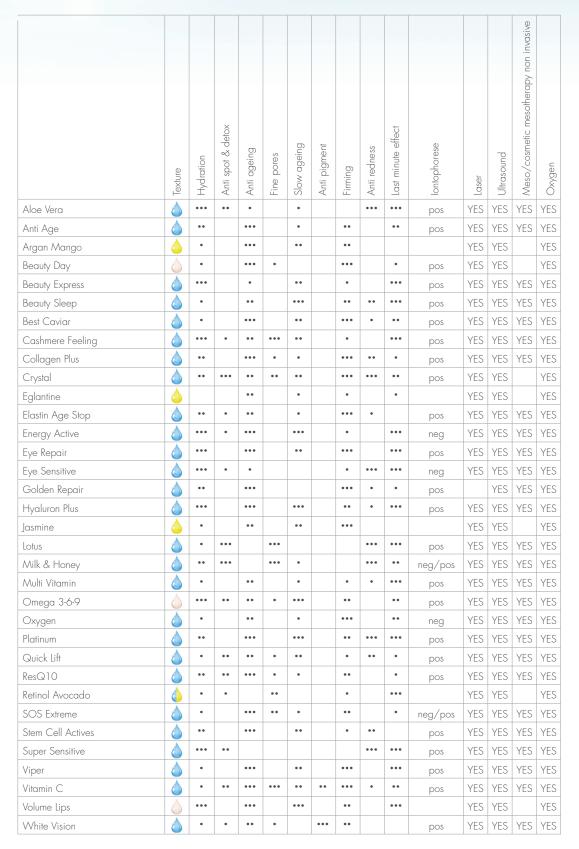

## Recommendation for treatment

Our ampoules already show the best possible effectiveness with manual application. In combination with apparative treatment, the desired synergy effect can be achieved.

For detailed treatment information, please refer to page 18 and following

#### **AMPOULES**