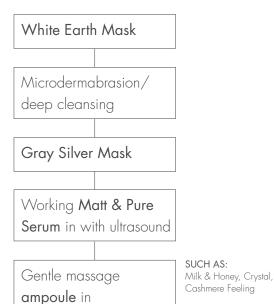

## High-tech treatment\*

Working Vitamin C
ampoule in with
microdermabrasion

White Earth Mask

Tonic Vital

Working White Vision
ampoule in with
ultrasound

#### SUCH AS:

- > N°1 Nandina
- N°4 All Day Beauty
- > BB Cream
- > DD Cream