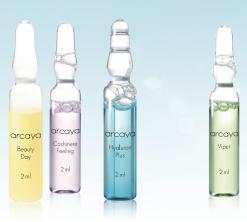

## Hyaluron Plus

Wrinkle refill

This exceptional ampoule has a long-term effect on dry, demanding skin. Hyaluronic acid, well-known active agent in facial anti-wrinkle injections, forms a unique link with the keratin in the stratum corneum, stores moisture and prevents loss of fluide. This enables rapid and sustained firming of the skin, optically "filling in" wrinkles and lines for immediately visible success.

## Cashmere Feeling

The most gentle ampoule for a fine-pored appearance

For special beauty rituals: Envelopes the skin in a gentle protective cloak immediately after application, without a greasy or sticky feeling. Visibly and perceptibly smooths and has an exceptionally relaxing effect. The delicate protective mantle begins working immediately. The complexion appears fine-pored and soft. Increases the skin's hydration level and gives the complexion an unparelled silky feeling.

## **Energy Active**

Moisture Flash & Energy Booster

For a breathtaking look before special performances and afterwards. This super high-tech ampoule recharges the skin's natural batteries. The skin is instantly hydrated and immediately appears fresh. The energy boost can be seen and felt right away. All signs of tiredness vanish. The first signs of wrinkles and fine lines are effectively

## Viper