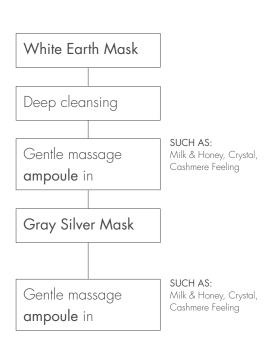

- 1 Cleansing Milk or Cleansing Miracle
- 2 Tonic Vital
- 3 Derma Pro or Amber Peeling

## Manual treatment

White Vision ampoule

White Earth Mask

Tonic Vital

Massaging Jasmine ampoule in for 20 min.