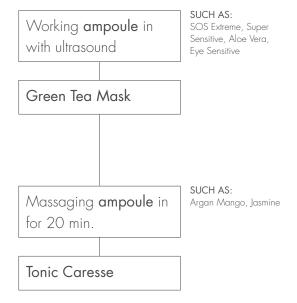

## Manual treatment

Gentle tapping massage with ampoule

Massaging ampoule in for 20 min.

Tonic Caresse

Green Tea Mask

SUCH AS:
SOS Extreme, Super Sensitive, Aloe Vera, Eye Sensitive

SUCH AS:
Argan Mango, Jasmine

## High-tech treatment\*

#### SUCH AS:

- > N°5 Noni Frangipani
- N°6 Red Wonder

## HOME-PACKAGE:

For sudden redness: SOS Extreme or Super Sensitive

morning: Omega 3-6-9 evening: N°6 Red Wonde