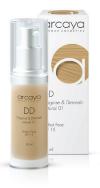

## DD Cream

Regenerating Blemish Balm with anti-wrinkle effect

Our DD-Cream is the multi-all-rounder: Wrinkles and blemishes are reduced, anti-ageing ingredients prevent skin ageing and protect against sun rays with SPF 1.5. Light-reflecting 3D pigments with hidesshadow effect strengthen the natural skin colour. Perfect to disguise wrinkles. Available in the lighter nuance "natural 0.1" and the darker nuance "sand 0.2". Use: In the morning after cleansing equally apply a sufficient amount of DD. For very dry skin, a moisturizer can be used before.