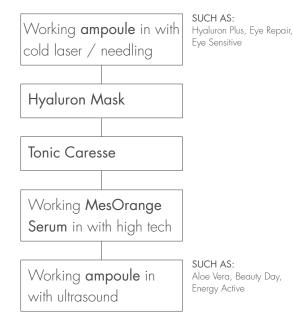

## Working ampoule in with laser

SUCH AS: Aloe Vera, Lotus, Cashmere Feeling, Multi Vitamin, Stem Cell Actives

Green Tea Mask or Baobab Mask

Tonic Vital

Working Stem Cell
Actives ampoule in with
ultrasound