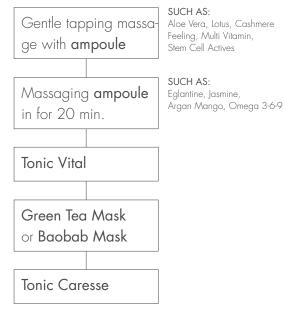

## Manual treatment

eatment

High-tech treatment\*

## Working ampoule in with laser

SUCH AS: Aloe Vera, Lotus, Cashmere Feeling, Multi Vitamin, Stem Cell Actives

Green Tea Mask or Baobab Mask

Tonic Vital

Working Stem Cell
Actives ampoule in with
ultrasound

#### SUCH AS:

- > N°5 Noni Frangipani
- > N°7 Imperia

### HOME-PACKAGE:

Intensive ampoule treatment (5 days) with Lotus, Multi Vitamin or Argan Mango